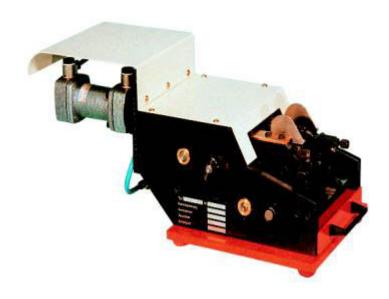

## **Description:**

The cutting, forming and bending device C044 is designed to cut and form leads of axial components for vertical mounting. A variety of form shapes are available through the use of interchangeable die sets. The set up adjustments are simple and secured to provide accurate forming of every component lead.

Specification: C044

**Dimensions:** 200 x 450 x 200 mm

Weight: About 8 kg Compressed air: 5 - 6 bar

Pitch: Min. 2.54 mm max. 5.08 mm

Body Ø: Min. 2 mm max. 8 mm
Body length: Min. 4 mm max. 10 mm
Lead Ø: C044: 0.4 mm - 0.8 mm

**C044/S:** 0.9 mm - 1.4 mm

Components: Loose or taped (hand feed)
Operation: Pneumatic foot switch